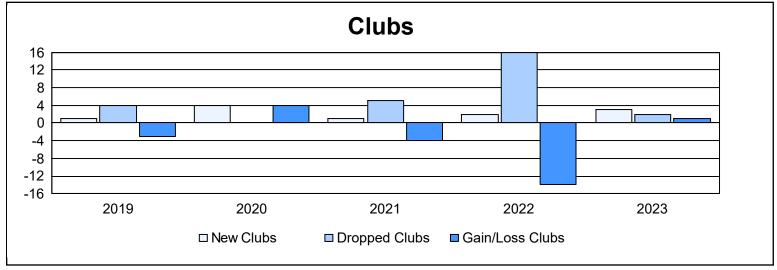

District B 4 As of June 2023 Cumulative

| Year      | New<br>Clubs | Dropped<br>Clubs | Gain/<br>Loss<br>Clubs | New<br>Members | Charter<br>Members | Reinstate<br>Members | Transfer<br>Members | Total<br>Member<br>Added | Total<br>Members<br>Dropped | Gain/<br>Loss<br>Members |
|-----------|--------------|------------------|------------------------|----------------|--------------------|----------------------|---------------------|--------------------------|-----------------------------|--------------------------|
| 2018-2019 | 1            | 4                | -3                     | 161            | 40                 | 0                    | 8                   | 209                      | 432                         | -223                     |
| 2019-2020 | 4            | 0                | 4                      | 215            | 85                 | 14                   | 9                   | 323                      | 172                         | 151                      |
| 2020-2021 | 1            | 5                | -4                     | 123            | 52                 | 9                    | 16                  | 200                      | 293                         | -93                      |
| 2021-2022 | 2            | 16               | -14                    | 117            | 66                 | 31                   | 21                  | 235                      | 551                         | -316                     |
| 2022-2023 | 3            | 2                | 1                      | 138            | 72                 | 4                    | 9                   | 223                      | 193                         | 30                       |
| Average   | 2            | 5                | -3                     | 151            | 63                 | 12                   | 13                  | 238                      | 328                         | -90                      |